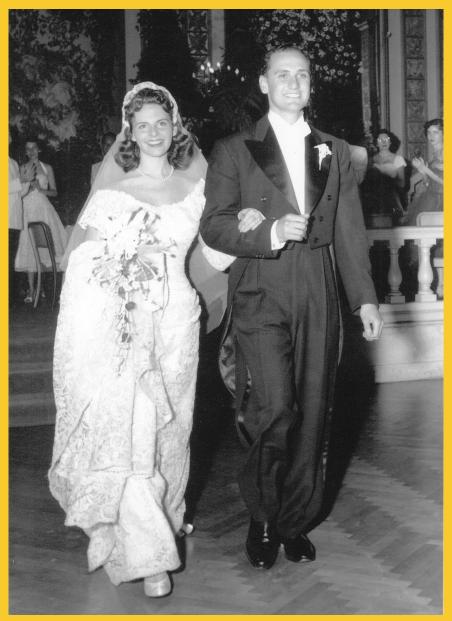

ALZHEIMER'S: ABOOK OF HOPE

HELENE BERGER

Book cover

Ady: age 13

Ady: in Airforce

Helene & Ady wedding

Ady: Mid Career

Ady: Drawing that became cover Named: HAPPY SUN - 2 months before he passed away