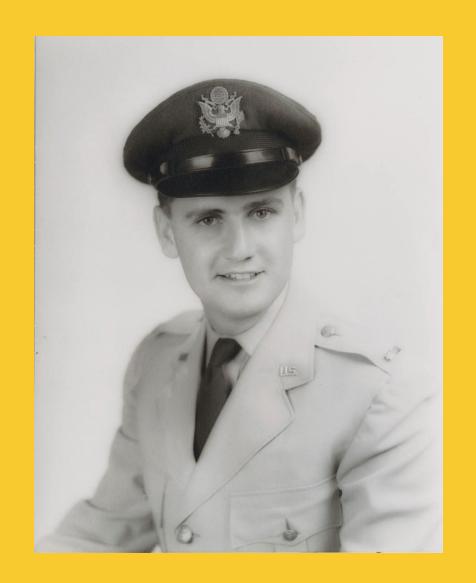

ALZHEIMER'S: ABOOK OF HOPE

HELENE BERGER

Book cover

Ady: age 13

Ady: in Airforce

Helene & Ady wedding

Ady: Mid Career

Ady: Drawing that became cover Named: HAPPY SUN - 2 months before he passed away